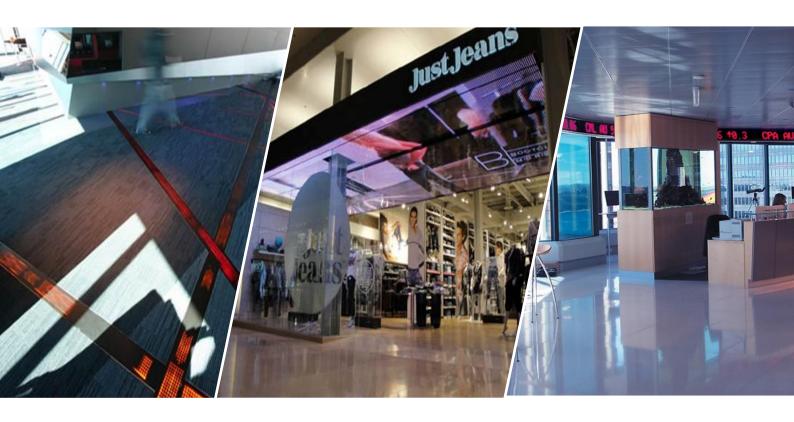

#### Our architectural options include:

- Vertical or horizontal scrolling signs
- In-floor displays
- Large video screen applications
- Curved or ribbon displays
- Menu and welcome boards
- Interactive communication options

# **Retail Applications**

From single line point of sale displays to architectural features and large advertising screens LED-Signs' retail solutions are state of the art and suitable for individual retailers as well as common spaces in large shopping complexes.

#### **Tourist Precincts**

LED signs make a striking statement while attracting and engaging visitors. From interactive urban art applications to outdoor visual displays and in floor scrolling installations, LED-Signs' architectural solutions are custom designed to meet the specific needs of each client.

## **Commercial and Office buildings**

From high tech welcome boards to scrolling ribbon signs and full colour video walls, LED technology is functional, draws attention to, and enhances the architectural appeal of spaces that can often be rather uninteresting.