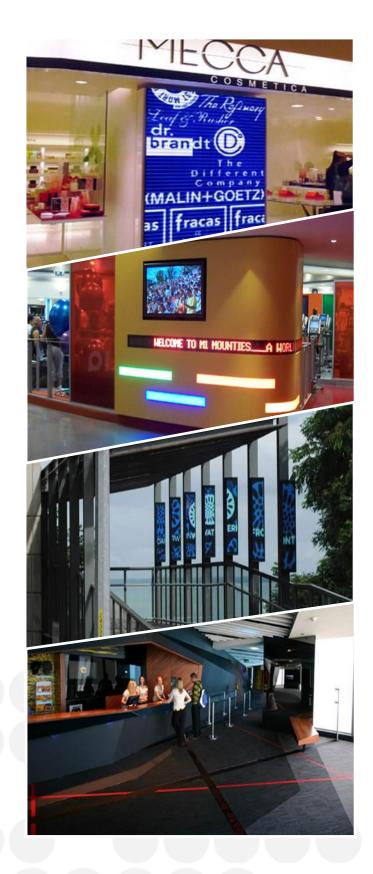

#### Our architectural options include:

- Vertical or horizontal scrolling signs
- In-floor displays
- Large video screen applications
- Curved or ribbon displays
- Menu and welcome boards
- Interactive communication options

#### **Hotel, Club and Entertainment Venues**

LED signs add ambience with functionality to any décor by creating a focal point that is both informative and attractive to look at. LED décor displays range from single line scrolling signs to large full colour screens that can provide guests with information about show times and venue facilities.

#### **Tourist Precincts**

LED signs make a striking statement while attracting and engaging visitors. From interactive urban art applications to outdoor visual displays and in floor scrolling installations, LED-Signs' architectural solutions are custom designed to meet the specific needs of each client.

## **Commercial and Office buildings**

From high tech welcome boards to scrolling ribbon signs and full colour video walls, LED technology is functional, draws attention to, and enhances the architectural appeal of spaces that can often be rather uninteresting.